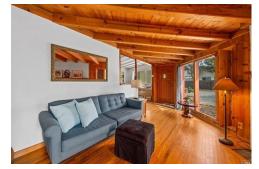

Corcoran Icon Properties 2416 Sonoma Ave Santa Rosa, CA 95405

Cute, Unique Starter Home! Check out this charming abode located on a large useable 1/4 acre lot. Architecturally unique, the house boasts open beam ceilings and gleaming hardwood floors. You'll enjoy newer kitchen appliances and a newer roof while having opportunity to upgrade other original components. Two bedrooms plus family room, large garage with shop, room for RV parking, a good sized yard with chicken coop and potting shed, city water and sewer. Great opportunity to build equity with a little updating and a few repairs.