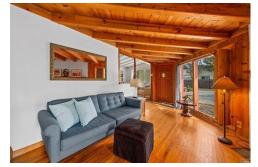

Corcoran Icon Properties 2416 Sonoma Ave Santa Rosa, CA 95405

Cute, Unique Starter Home! Check out this charming abode located on a large useable 1/4 acre lot. Architecturally unique, the house boasts open beam ceilings and gleaming hardwood floors. You"ll enjoy newer kitchen appliances and a newer roof while having opportunity to upgrade other original components. Two bedrooms plus family room, large garage with shop, room for RV parking, a good sized yard with chicken coop and potting shed, city water and sewer. Great opportunity to build equity with a little updating and a few repairs.